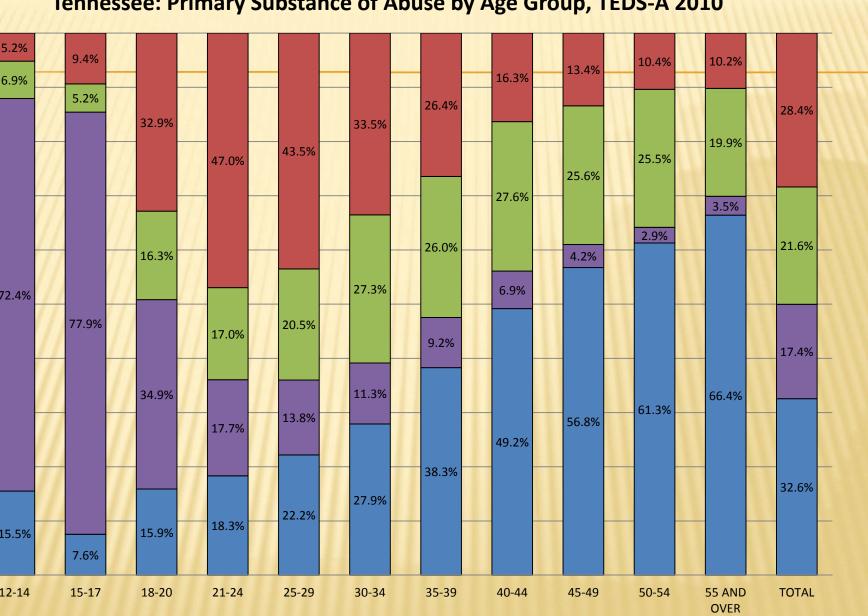

#### Tennessee: Primary Substance of Abuse by Age Group, TEDS-A 2010

Alcohol Marijuana Ellicit Drugs Eproscription Opioids

 $\overline{}$ 